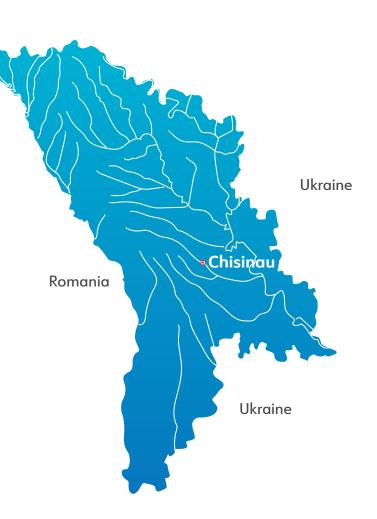

Another important sector comprises companies that produce potential components for machine building industry – rubber, plastic, metal products. There are several local companies producing metal products, plastic products, rubber production is less developed. The third important component of the machine building is the sector rendering services for machine building companies. In Moldova, these are mainly companies rendering services of engineering activities and related technical consultancy, companies doing repairs, technical testing and analysis.