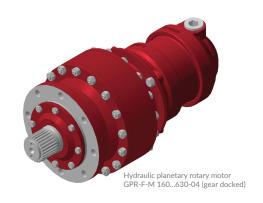

# **HIDROINPEX JSC**

Founded in 1974

Hidroinpex JSC specializes in the development and production of planetary type hydraulic motors GPR-F-M with repeated action. Due to the wide range of the working volume of 160 to 630 cm3, the Hydraulic Motors GPR-F-M have been applied in the agricultural, wood processing and road machines industries, as well as in the oil-refining equipment and machine-tool industry.